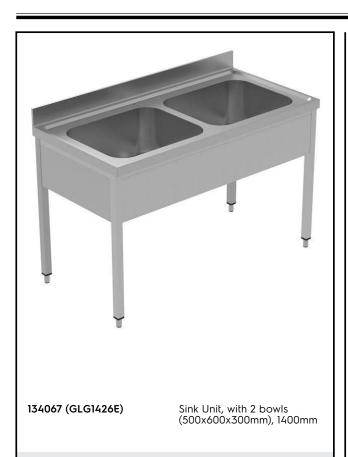

## Key Information:

| Fror | nt | Key Information:             |              |
|------|----|------------------------------|--------------|
|      |    | External dimensions, Width:  |              |
|      | 7  | 134067 (GLG1426E)            | 1400 mm      |
|      |    | External dimensions, Depth:  | 700 mm       |
| 300  |    | External dimensions, Height: | 1000 mm      |
|      |    | Upstand Dimensions, Height:  | 100 mm       |
|      | -  | Upstand Dimensions, Depth:   | 13 mm        |
|      |    | Upstand Dimensions, Radius:  | R=10         |
|      |    | Bowls number                 | 2            |
| 585  |    | Bowl dimensions              | 600x500xH300 |
|      |    | Worktop thickness:           | 50 mm        |
|      |    | Net weight:                  | 42 kg        |
| L    |    |                              |              |