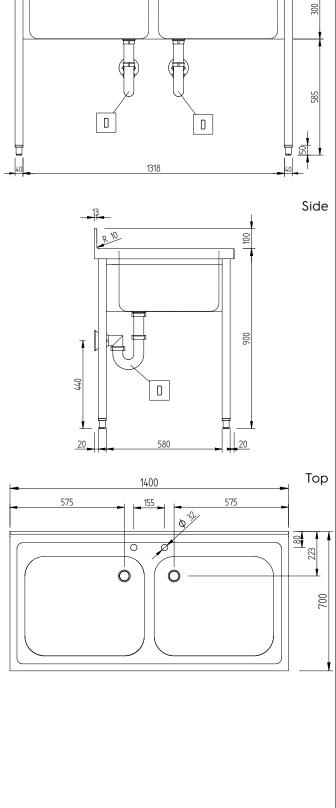

## Key Information:

| Fror | nt | Key Information:             |              |
|------|----|------------------------------|--------------|
|      |    | External dimensions, Width:  |              |
|      | 7  | 134067 (GLG1426E)            | 1400 mm      |
|      |    | External dimensions, Depth:  | 700 mm       |
| 300  |    | External dimensions, Height: | 1000 mm      |
|      |    | Upstand Dimensions, Height:  | 100 mm       |
|      | -  | Upstand Dimensions, Depth:   | 13 mm        |
|      |    | Upstand Dimensions, Radius:  | R=10         |
|      |    | Bowls number                 | 2            |
| 585  |    | Bowl dimensions              | 600x500xH300 |
|      |    | Worktop thickness:           | 50 mm        |
|      |    | Net weight:                  | 42 kg        |
| L    |    |                              |              |